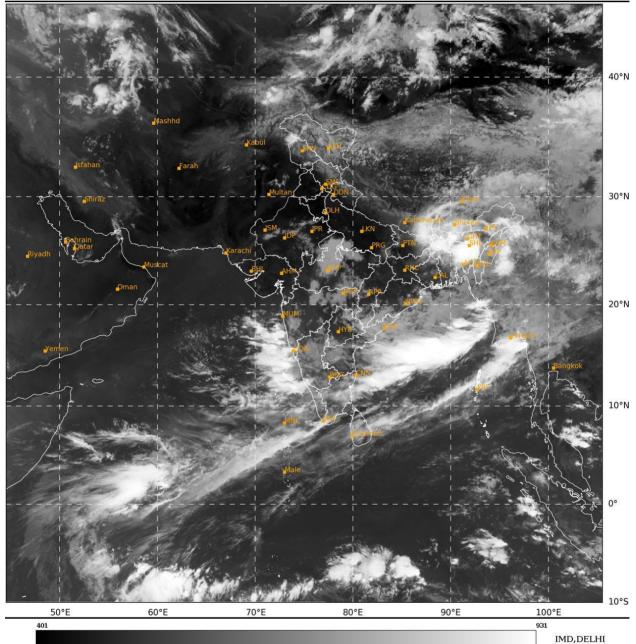

#### **BAY OF BENGAL:**

SCATTERED TO BROKEN LOW AND MEDIUM CLOUDS WITH EMBEDDED INTENSE TO VERY INTENSE CONVECTION LAY OVER CENTRAL BAY OF BENGAL, NORTHEAST BAY OF BENGAL, SOUTHWEST BAY OF BENGAL AND NORTH ANDAMAN SEA. MINIMUM CLOUD TOP TEMPERATURE IS MINUS 80-93 °C.SCATTERED LOW AND MEDIUM CLOUDS WITH EMBEDDED MODERATE TO INTENSE CONVECTION LAY OVER REST OF BAY OF BENGAL.

### **ARABIAN SEA:**

SCATTERED LOW AND MEDIUM CLOUDS WITH EMBEDDED MODERATE TO INTENSE CONVECTION LAY OVER EASTCENTRAL & SOUTHEAST ARABIAN SEA AND LAKSHADWEEP ISLANDS AREA. SCATTERED LOW AND MEDIUM CLOUDS WITH EMBEDDED ISOLATED WEAK TO MODERATE CONVECTION LAY OVER SOUTHWEST ARABIAN SEA.